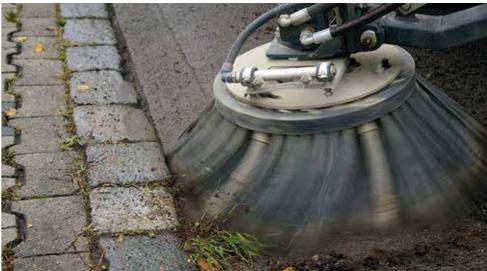

#### AREAS OF USE

- Street sweeping (both sides)
- Courtyard sweeping
- Hall cleaning
- Subsoil preparation for roadway rehabilitation
- High-pressure road cleaning (250 bar)
- High pressure cleaning with a hand lance (250 bar)
- Pavement cleaning

#### TECHNICAL DETAILS

- Hydrostatic drive (infinitely variable driving speed)
- High pressure system 250 bar
- Rear suction
- High pressure front wash bar
- Front plate broom (both sides) unit for removing weeds and for sweeping in front of the front axle, foldable and telescopic
- Sweeping widths from 650 to 5,000 mm
- Leaf suction device
- Suction hopper for picking up coarse materials