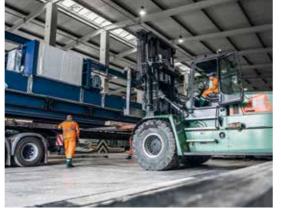

#### HEAVY CARGO AND WAREHOUSE LOGISTICS.

Whether temporary storage or a fixed contingent of rented square metres - we have the solution!

- Total storage area: 14,000 m²
- Ridge height: 14 m
- Overhead cranes with 63 to / 16 to / 10 to lifting capacity
- Height adjustable loading ramp
- 2,000 shelving spaces in cantilever racking (load capacity up to 5.0 tonnes/shelf metre)
- Various forklifts with up to 32 t load capacity
- Assembly areas with underfloor heating and other technical preparations