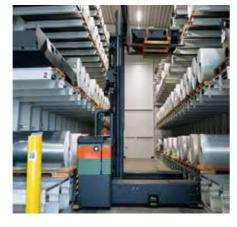

#### HEAVY CARGO AND WAREHOUSE LOGISTICS.

Whether temporary storage or a fixed contingent of rented square metres - we have the solution!

- Total storage area: 14,000 m²
- Ridge height: 14 m
- Overhead cranes with 63 to / 16 to / 10 to lifting capacity
- Height adjustable loading ramp
- 2,000 shelving spaces in cantilever racking (load capacity up to 5.0 tonnes/shelf metre)
- Various forklifts with up to 32 t load capacity
- Assembly areas with underfloor heating and other technical preparations