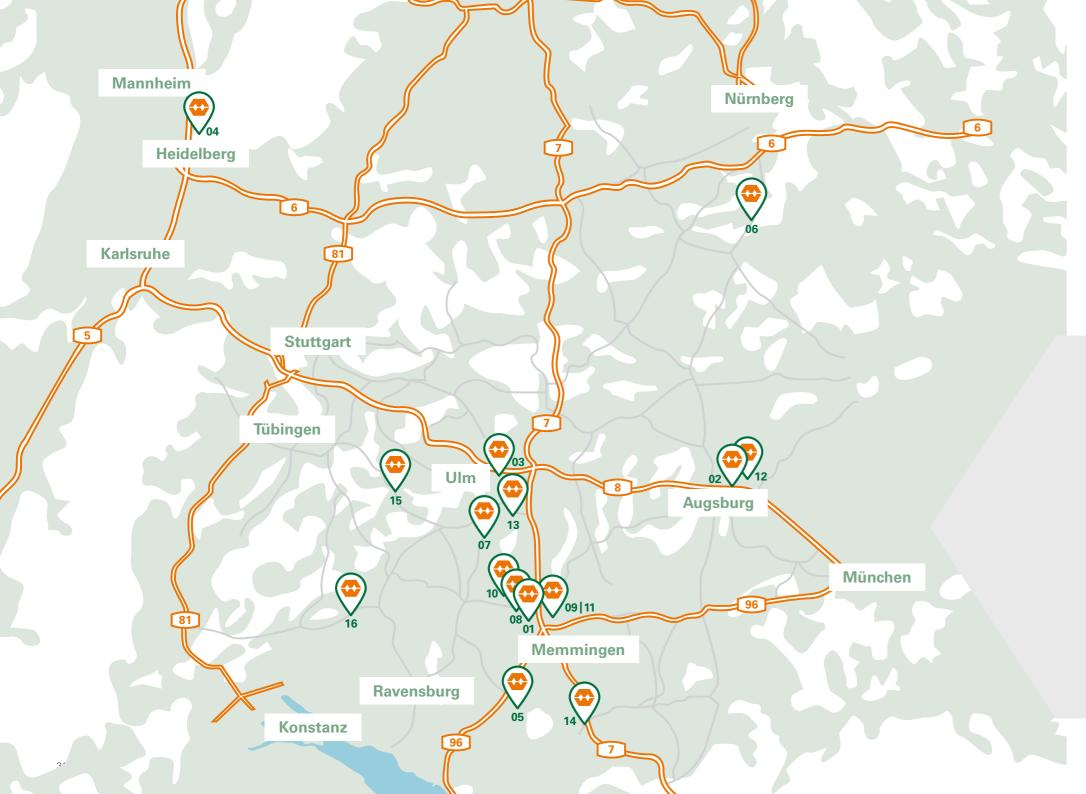

### READY TO USE **NEAR YOU.**

Across Germany, Max Wild connects a total of seventeen locations, gravel pits and construction material recycling centres – but our true home are the many job sites, roads and construction projects that link our expertise across the many locations. Mainly based in the south of the Federal Republic of Germany, as true professionals without borders, we not only manage projects throughout Germany, but also beyond the country's borders. As a partner, we are always close to you and at work wherever quality, trust, reliability and service are required.

#### OUR LOCATIONS.

#### YOUR POINTS OF CONTACT.

- 01. Berkheim | Headquarters
- 02. Augsburg | Administration, location for demolition work, pipeline construction and trenchless installation techniques
- 03. Dornstadt | Administration, site for demolition work, building materials recycling site
- 04. Heidelberg | Location Heavy Move
- 05. Leutkirch/Allgäu | Administration
- **06. Röttenbach** | Logistics administration
- 07. Achstetten I Building materials recycling site, gravel pit
- 08. Eichenberg | Disposal and competence centre for construction material recycling, landfill, gravel pit
- 09. Heimertingen | Gravel pit
- 10. Laubach | Gravel pit
- 11. Niederrieden | Gravel pit
- 12. Affing (near Augsburg) | Site for demolition work and area recycling
- 13. Illerkirchberg | Building materials recycling site
- 14. Kempten | Building materials recycling site
- 15. Münsingen | Building materials recycling site, landfill site
- 16. Mengen | Clay pit