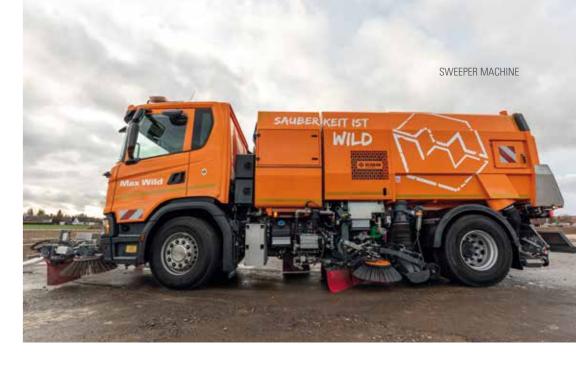

#### AREAS OF USE

- Street sweeping (both sides)
- Courtyard sweeping
- Hall cleaning
- Subsoil preparation for roadway rehabilitation
- High-pressure road cleaning (250 bar)
- High pressure cleaning with a hand lance (250 bar)
- Pavement cleaning

#### TECHNICAL DETAILS

- Hydrostatic drive (infinitely variable driving speed)
- High pressure system 250 bar
- Rear suction
- High pressure front wash bar
- Front plate broom (both sides) unit for removing weeds and for sweeping in front of the front axle, foldable and telescopic
- Sweeping widths from 650 to 5,000 mm
- Leaf suction device
- Suction hopper for picking up coarse materials