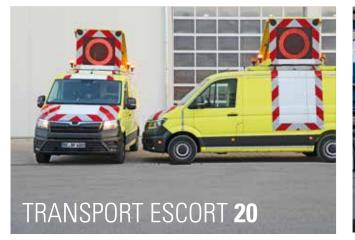

#### TRANSPORT ESCORT.

#### **SAFELY TO YOUR DESTINATION.**

With our own BF4 vehicles, we are expanding our range of services to include another core competence. The latest generation with variable message sign system (RGST 2015) makes it possible to accompany large-volume and heavy transports completely independently. The new escort vehicles will not only relieve the police. The flexibility and planning reliability of the transports are also increased because agreed deadlines can be implemented precisely. Of course, our team is appropriately trained and in possession of valid authorisation to drive BF4 escort vehicles.

Every large-volume and heavy transport always requires precise planning to ensure that the process runs smoothly. As the customer, the focus is on you. That's why we discuss all the important transport details in advance and provide you with comprehensive advice.