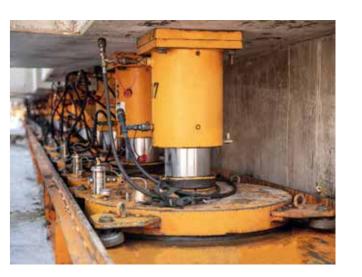

#### DO YOU WANT TO MOVE MOUNTAINS? WITH OUR PROFESSIONALS FROM HEAVY MOVE – ITS NO PROBLEM!

Our flexible Fluidts® shifting system offers the ideal solution for special challenges. Lifting, lowering and moving heavy loads and goods from the most diverse areas can be implemented without any problems thanks to precise planning. Would you like to learn more? Get in touch with our team.