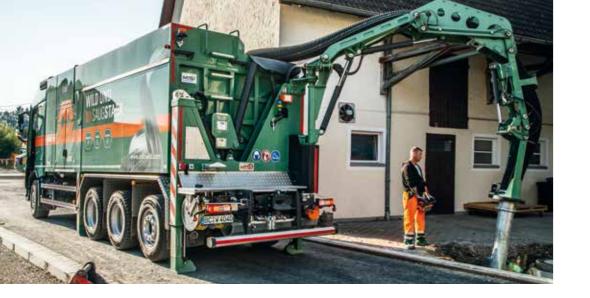

#### SUCTION EXCAVATOR FROM MAX WILD

Conventional soil excavation often carries the risk of damaging existing piping systems. In addition, the work often requires a lot of space for the vehicles and equipment used. The suction excavator technology simply "sucks in" solid or loose material such as stones, gravel, sand and earth, but also mud, water and snow on your construction site. In contrast to excavating with an excavator shovel or jack hammer, the application thus ensures a significantly lower risk of damage to the supply lines and surrounding structures.

The suction excavator with a tank volume of approx. 12 m<sup>3</sup> works according to a patented suction principle. With this method, the fan generates an air flow and a maximum negative pressure. The suction hose can be moved in three dimensions. At the hose inlet, loose material is captured by the air flow and pulled inside. All particles are deposited in the collection chamber and the air flow is cleaned.

#### AREAS OF USE

- Suction of solid and loose material of any kind
- Suction of flat roof fills, green roofs and false ceilings
- · Removing gravel from flat roofs
- Cleaning of ditches, road gullies, verges and medians as well as in the rail area
- Exposing tanks, foundations (drainage) and pipes
- Draining tanks and containers empty
- Tree and root rehabilitation by replacing the soil without damaging the root system