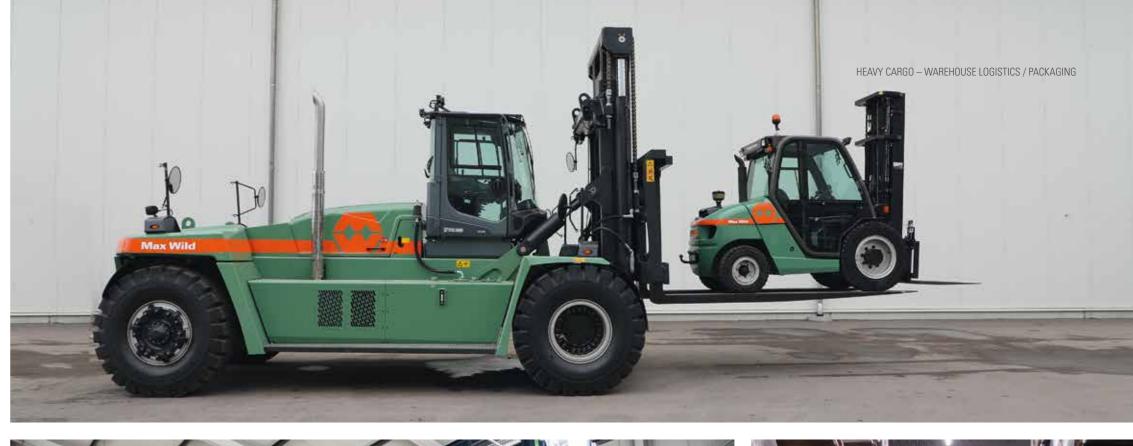

#### HEAVY CARGO AND WAREHOUSE LOGISTICS.

Whether temporary storage or a fixed contingent of rented square metres - we have the solution!

- Total storage area: 14,000 m²
- Ridge height: 14 m
- Overhead cranes with 63 to / 16 to / 10 to lifting capacity
- Height adjustable loading ramp
- 2,000 shelving spaces in cantilever racking (load capacity up to 5.0 tonnes/shelf metre)
- Various forklifts with up to 32 t load capacity
- Assembly areas with underfloor heating and other technical preparations