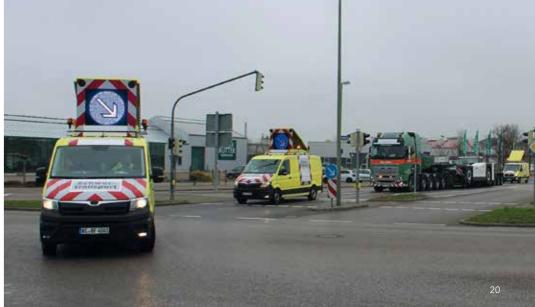

#### TRANSPORT ESCORT.

#### **SAFELY TO YOUR DESTINATION.**

With our own BF4 vehicles, we are expanding our range of services to include another core competence. The latest generation with variable message sign system (RGST 2015) makes it possible to accompany large-volume and heavy transports completely independently. The new escort vehicles will not only relieve the police. The flexibility and planning reliability of the transports are also increased because agreed deadlines can be implemented precisely. Of course, our team is appropriately trained and in possession of valid authorisation to drive BF4 escort vehicles.

Every large-volume and heavy transport always requires precise planning to ensure that the process runs smoothly. As the customer, the focus is on you. That's why we discuss all the important transport details in advance and provide you with comprehensive advice.