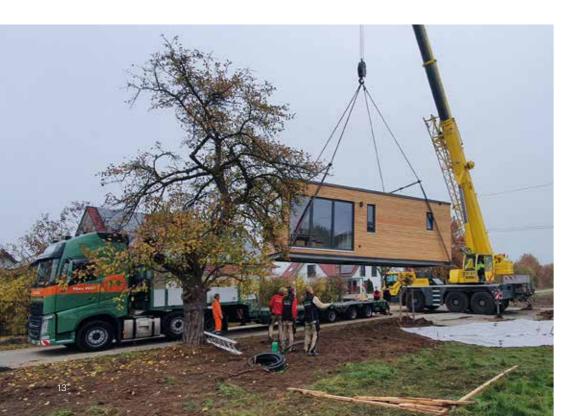

# READY-MODULE TRANSPORT BY MAX WILD.

Do you have a prefabricated module that needs to go to the construction site? We will gladly take on this job for you! Whether concrete, brick or timber modules, residential or commercial construction – we have the know-how!

We offer you the complete solution in the building block principle. You decide which part we take over for you.

- Site and access inspection included Preparation of a survey protocol
- Thorough organisation and clarification of open points with the authorities
- Organisation of cordoning off measures (if required)
- Transport implementation with the most modern fleet of vehicles and experienced drivers
- Provision of a mobile crane