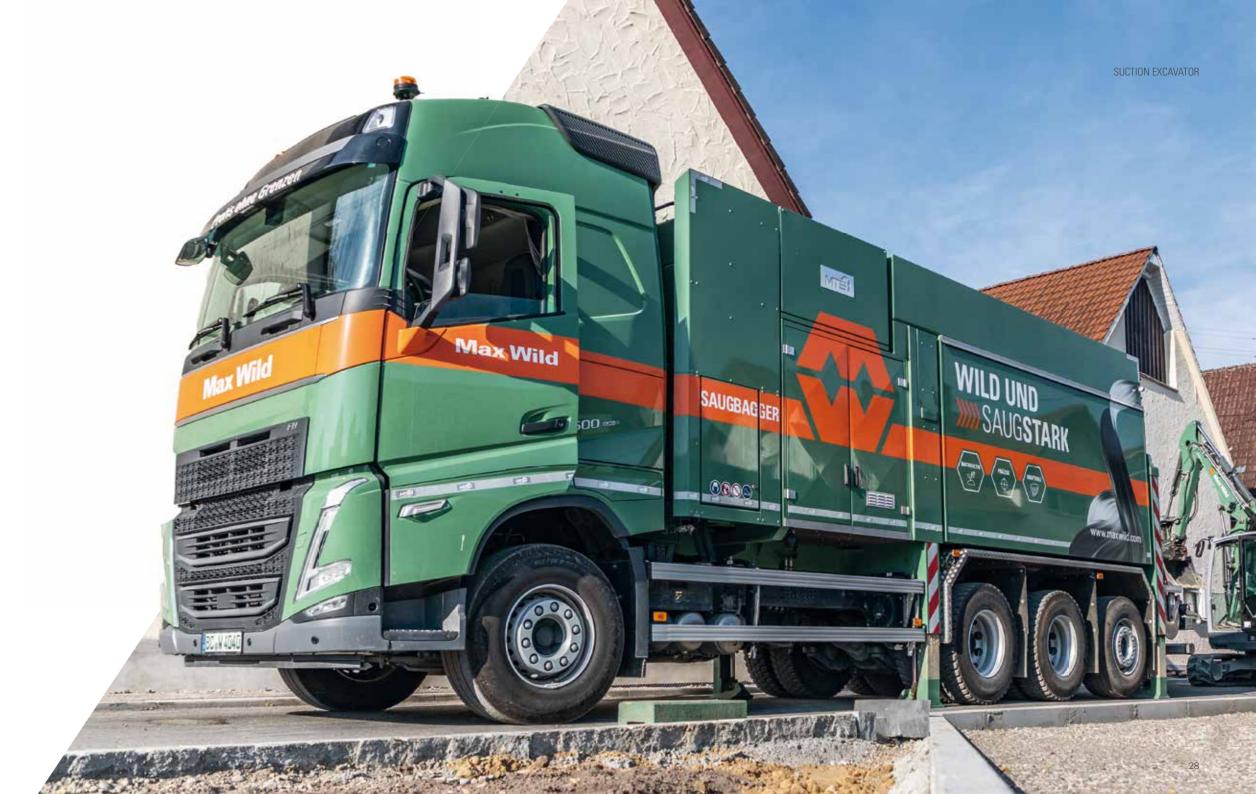

#### SUCTION EXCAVATOR FROM MAX WILD

Conventional soil excavation often carries the risk of damaging existing piping systems. In addition, the work often requires a lot of space for the vehicles and equipment used. The suction excavator technology simply "sucks in" solid or loose material such as stones, gravel, sand and earth, but also mud, water and snow on your construction site. In contrast to excavating with an excavator shovel or jack hammer, the application thus ensures a significantly lower risk of damage to the supply lines and surrounding structures.

The suction excavator with a tank volume of approx. 12 m<sup>3</sup> works according to a patented suction principle. With this method, the fan generates an air flow and a maximum negative pressure. The suction hose can be moved in three dimensions. At the hose inlet, loose material is captured by the air flow and pulled inside. All particles are deposited in the collection chamber and the air flow is cleaned.

#### AREAS OF USE

- Suction of solid and loose material of any kind
- Suction of flat roof fills, green roofs and false ceilings
- · Removing gravel from flat roofs
- Cleaning of ditches, road gullies, verges and medians as well as in the rail area
- Exposing tanks, foundations (drainage) and pipes
- Draining tanks and containers empty
- Tree and root rehabilitation by replacing the soil without damaging the root system