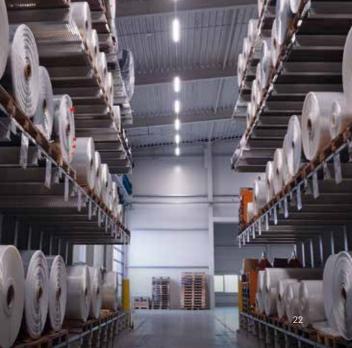

#### HEAVY CARGO AND WAREHOUSE LOGISTICS.

Whether temporary storage or a fixed contingent of rented square metres - we have the solution!

- Total storage area: 14,000 m²
- Ridge height: 14 m
- Overhead cranes with 63 to / 16 to / 10 to lifting capacity
- Height adjustable loading ramp
- 2,000 shelving spaces in cantilever racking (load capacity up to 5.0 tonnes/shelf metre)
- Various forklifts with up to 32 t load capacity
- Assembly areas with underfloor heating and other technical preparations