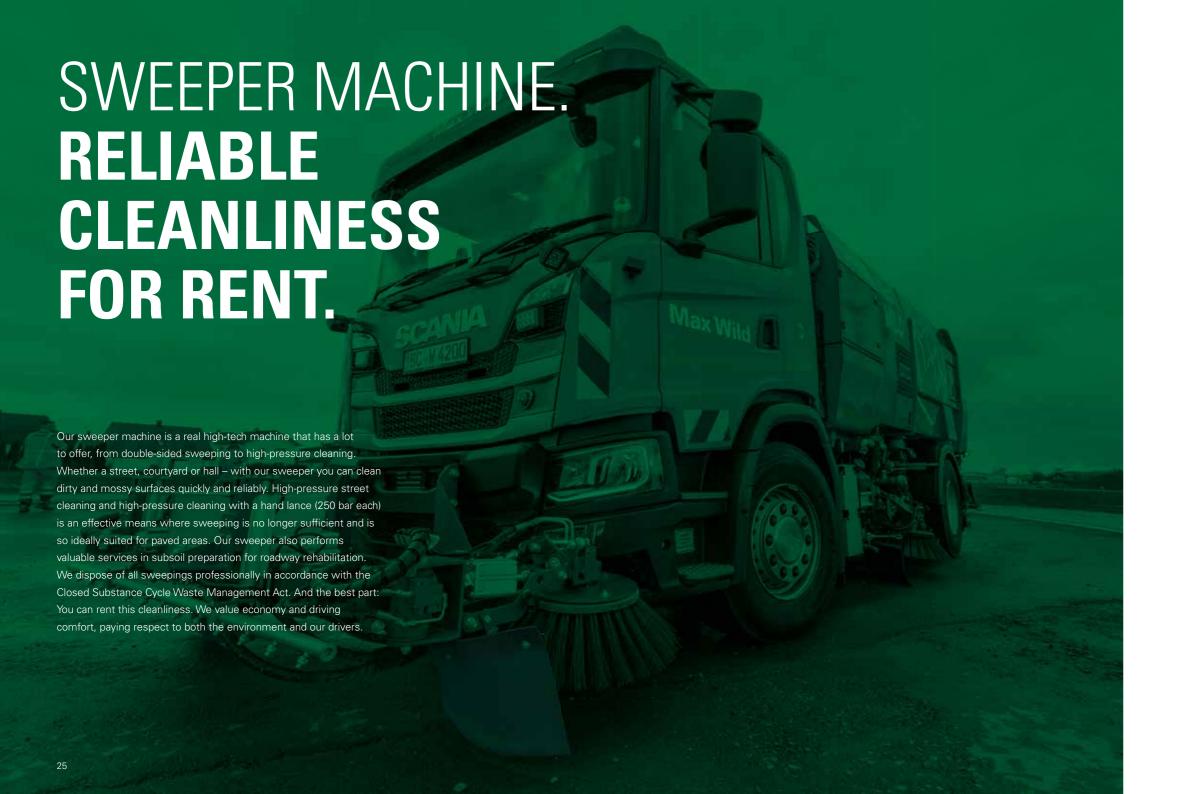

#### AREAS OF USE

- Street sweeping (both sides)
- Courtyard sweeping
- Hall cleaning
- Subsoil preparation for roadway rehabilitation
- High-pressure road cleaning (250 bar)
- High pressure cleaning with a hand lance (250 bar)
- Pavement cleaning

#### TECHNICAL DETAILS

- Hydrostatic drive (infinitely variable driving speed)
- High pressure system 250 bar
- Rear suction
- High pressure front wash bar
- Front plate broom (both sides) unit for removing weeds and for sweeping in front of the front axle, foldable and telescopic
- Sweeping widths from 650 to 5,000 mm
- Leaf suction device
- Suction hopper for picking up coarse materials