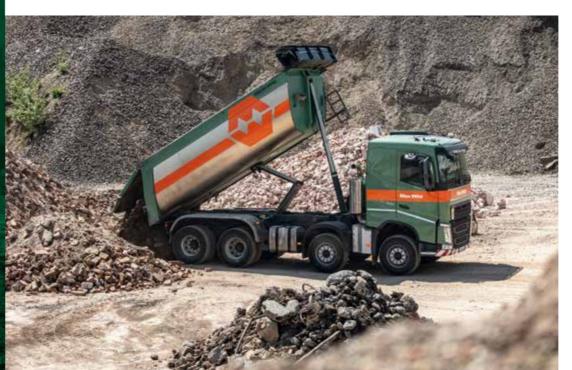

#### BULK GOODS TRANSPORT AND CONSTRUCTION SITE TRANSPORT

Earth, stones, humus and much more. The 80 lorries that are on the road for Max Wild in construction traffic come to our and your construction sites in the field of earthworks and road construction or demolition and drive to our gravel pits and recycling sites. On order, we transport your bulk goods to where you need them. Max Wild is thus a strong partner for transport issues – especially for construction companies.

Our lorries are equipped with the latest technology. For example, if required, we take on transports with our fully thermally insulated trailer, which has constant sensor temperature monitoring.

We value economy and driving comfort, paying respect to both the environment and our drivers.