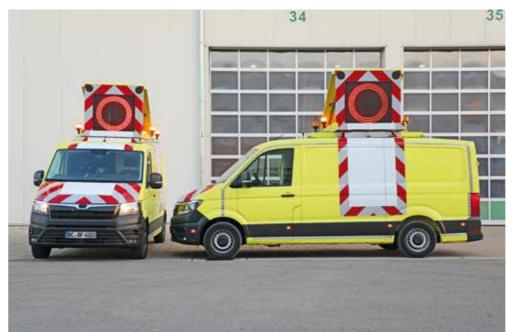

#### TRANSPORT ESCORT.

#### **SAFELY TO YOUR DESTINATION.**

With our own BF4 vehicles, we are expanding our range of services to include another core competence. The latest generation with variable message sign system (RGST 2015) makes it possible to accompany large-volume and heavy transports completely independently. The new escort vehicles will not only relieve the police. The flexibility and planning reliability of the transports are also increased because agreed deadlines can be implemented precisely. Of course, our team is appropriately trained and in possession of valid authorisation to drive BF4 escort vehicles.

Every large-volume and heavy transport always requires precise planning to ensure that the process runs smoothly. As the customer, the focus is on you. That's why we discuss all the important transport details in advance and provide you with comprehensive advice.